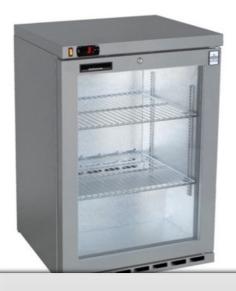

## Model 180E SLIM

Height (mm) 905 Width (mm) 595 Depth (mm) 480 Capacity (I) 112

Equivalent of up to: 96 x 330ml beer bottles or 25 x 750ml wine bottles

- Latest low-energy, maintenance-free specification
- Includes LED lighting and low-voltage fans
- Cabinet is front vented and needs minimal airspace around (>20mm recommended above)
- · Cabinet is fan assisted and auto-defrost
- Cabinet has +1 to +5°C temperature range
- Top-mounted digital temperature controller
- Standard finish is black or silver with double-glazed lockable doors
- Cabinet available in stainless steel finish
- Solid door available as option
- Castors optional (add 120mm to height)
- Branding available (to special order)
- Digital controller can be programmed for red wine storage (+16 to +18°C)