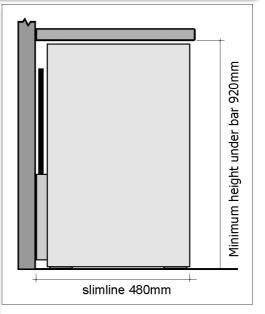

## Model 180E SLIM

Height (mm) 905 Width (mm) 595 Depth (mm) 480 Capacity (I) 112

Equivalent of up to: 96 x 330ml beer bottles or 25 x 750ml wine bottles

- Latest low-energy, maintenance-free specification
- Includes LED lighting and low-voltage fans
- Cabinet is front vented and needs minimal airspace around (>20mm recommended above)
- · Cabinet is fan assisted and auto-defrost
- Cabinet has +1 to +5°C temperature range
- Top-mounted digital temperature controller
- Standard finish is black or silver with double-glazed lockable doors
- Cabinet available in stainless steel finish
- Solid door available as option
- Castors optional (add 120mm to height)
- Branding available (to special order)
- Digital controller can be programmed for red wine storage (+16 to +18°C)